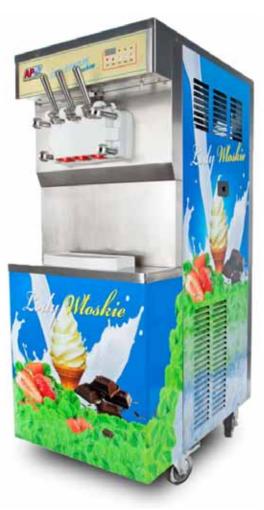

## Ice Cream Machine - AP 3250

## **Description:**

- preferred ambient temperature +16 / +30°C
- power supply 400V / 50Hz
- internal condensing unit
- low operating costs
- highest HACCP standard
- air cooled
- gravity fed save up to 25% of ice cream mass
- 3 heads (2 flavours and mix)
- easy to use electronic control
- self cleaning function
- unit on castors
- 1 year full warranty service and after warranty service provided

AP 3250\*

| Mod   | lel | Dimension (ext.)<br>H x W x D<br>[mm] | Tanks | Capacity<br>[l] | Output<br>per<br>hour | Weight<br>[kg] |
|-------|-----|---------------------------------------|-------|-----------------|-----------------------|----------------|
| AP 32 | 250 | 1530 x 540 x 730                      | 2     | 2x7**           | 500 cones (60 g)      | 180            |